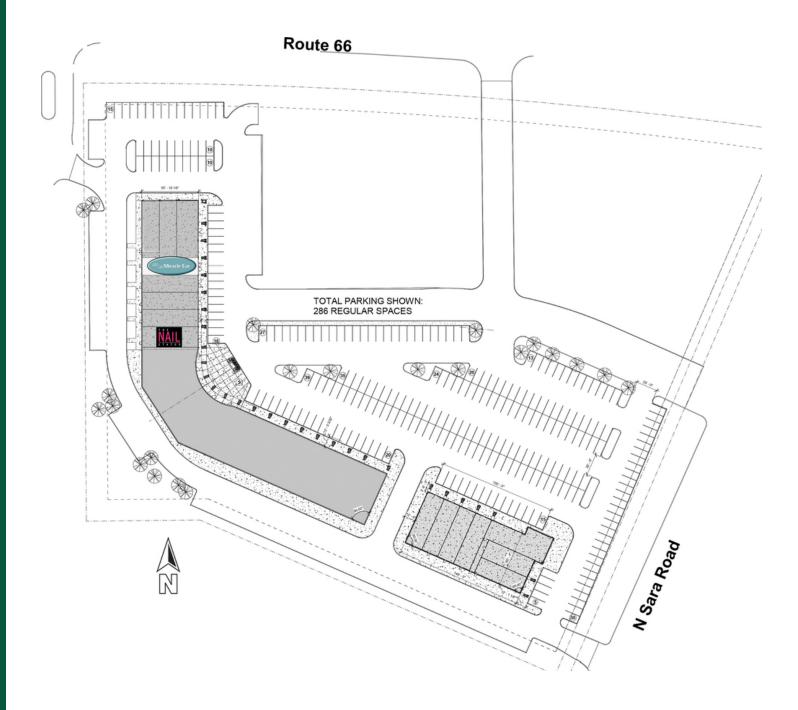

## Route 66 Plaza - Phase I Site Plan

Highway 66 & Sara Road Yukon, OK 73099

The information above has been obtained from sources believed reliable. While we do not doubt its accuracy, we have not verified it and make no guarantee, warranty, or representation about it. You and your legal and technical advisors should conduct a careful, independent investigation of the property to determine to your satisfaction to the suitability of the property for your needs.

### Route 66 Plaza - Site Plan

Highway 66 & Sara Road, Yukon, OK 73099