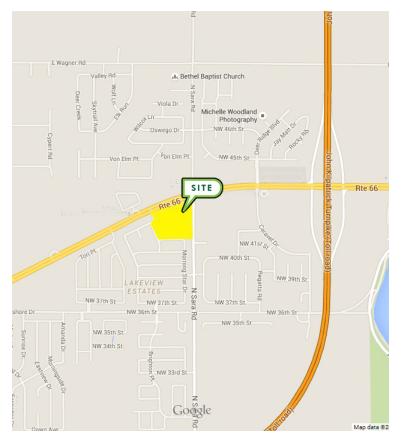

This tract is located at the southwest corner of Highway 66 & Sara Rd, Yukon, OK with great access to Kilpatrick Turnpike which offers easy access to North Oklahoma City.

This is a fast growing Retail and Residential area with high incomes, high traffic counts and excellent visibility. Ideal for any use!

## Route 66 Plaza - Phase I Site Plan

Highway 66 & Sara Road Yukon, OK 73099

The information above has been obtained from sources believed reliable. While we do not doubt its accuracy, we have not verified it and make no guarantee, warranty, or representation about it. You and your legal and technical advisors should conduct a careful, independent investigation of the property to determine to your satisfaction to the suitability of the property for your needs.