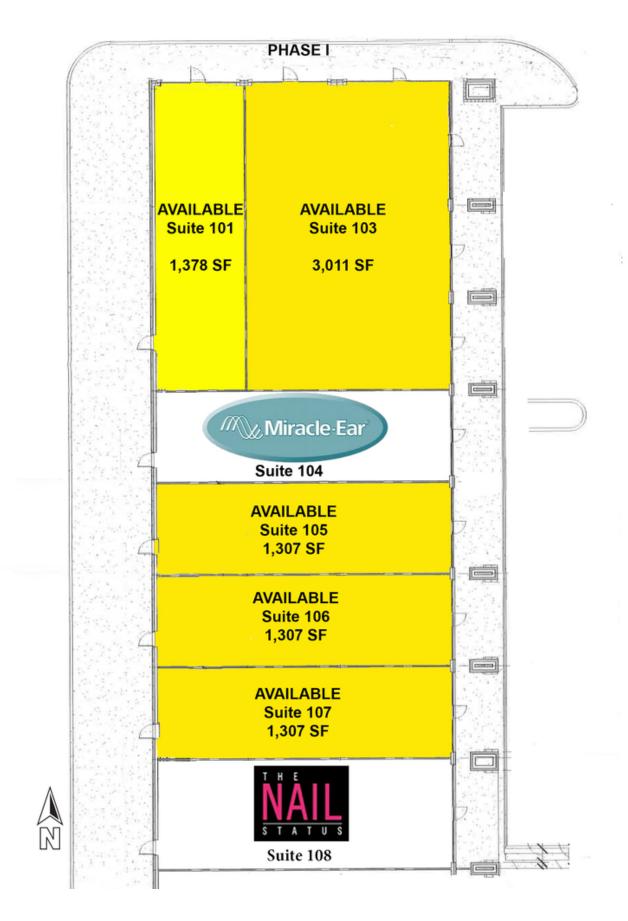

### PRELEASING NOW AVAILABLE FOR PHASE I

| Retail Space Available:   | 1,300 SF - 64,000 SF         |
|---------------------------|------------------------------|
|                           | PHASE 1- 1,307 SF - 3,921 SF |
| Lease Rate:               | \$15.00 - 20.00 SF/yr (NNN)  |
|                           | CAM rates to be determined   |
| Lot Size:                 | 10 Acres - MOL               |
| Build-To-Suits Available: | 5,000 SF - 15,000 SF         |
| Outparcels Available:     | 1/2 Acre - 1.5 Acres         |
| Zoning:                   | C-2                          |
| Cross Streets:            | Highway 66 & Sara Rd         |

All utilities to Site.

Current leases in place are Miracle Ear and The Nail Status

062117